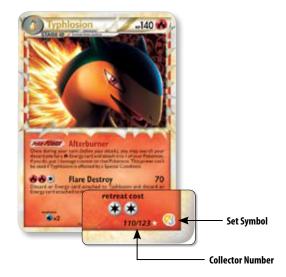

## 2011-2012 Season

Player Name:\_\_\_\_\_

| Pla  | ayer ID:                                                                                                                                                                                                        |
|------|-----------------------------------------------------------------------------------------------------------------------------------------------------------------------------------------------------------------|
| Da   | te of Birth (MM/DD/YYYY): / /                                                                                                                                                                                   |
| Ag   | e Division (check one):                                                                                                                                                                                         |
|      | Junior Division (born in 2001 or later)                                                                                                                                                                         |
|      | Senior Division (born in 1997, 1998, 1999, or 2000)                                                                                                                                                             |
|      | Masters Division (born in 1996 or earlier)                                                                                                                                                                      |
| us w | ddition to the card name and quantity of each card in your deck, we ask you to provide<br>ith the set name and collector number of each Pokémon. This will help us ensure that<br>player is using a legal deck. |

|          | Set Symbol Legend |     |               |            |                |         |                |    |
|----------|-------------------|-----|---------------|------------|----------------|---------|----------------|----|
| <b>♦</b> | BW                | (CL | <b>⇔</b><br>™ | <b>S</b> D | <b>☆</b><br>UL | ₩<br>HS | <b>€</b><br>MC | PR |
| TKhs     | <b>K</b>          |     |               |            |                |         |                |    |

## **Deck Registration Sheet**

| QTY: | NAME: | SET: | COLL.#: |
|------|-------|------|---------|
|      |       |      |         |
|      |       |      |         |
|      |       |      |         |
|      |       |      |         |
|      |       |      |         |
|      |       |      |         |
|      |       |      |         |
|      |       |      |         |
|      |       |      |         |
|      |       |      |         |
|      |       |      | Pokémon |
|      |       |      | i mor   |
|      |       |      |         |
|      |       |      |         |